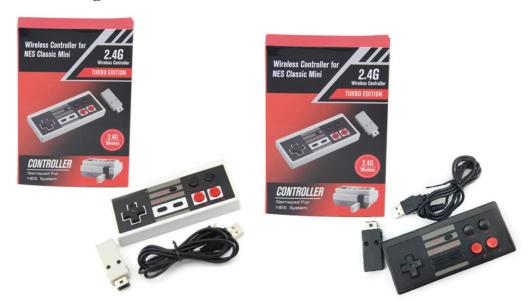

is pushed to the B position, pressing the TURBO key will cause the B key to burst.

B + A key function: Pressing B + A key means that B key and A key function simultaneously.

HOME function: After entering the game, press SELECT + START at the same time to return to the home page (only for NES and SNES consoles)

Charging: The controller light will flash slowly when charging in the online state, and the controller light will always be on when fully charged.

The controller light will flash slowly during charging when not connected, and the controller light will go out when fully charged

Reset key: If the controller is abnormal, press the reset key to reset



# 宏声实业 (深圳) 有限公司 HonSon Group Electronic Co.,LTD

NES Wireless Controller

HS-NES208 &HS-NES20

Page3of 3

## **Product Image:**